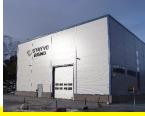

## LOCATIONS | STRYVO GROUP

- Head Office
- **CNC-Machining Department**
- Welding hall
- Hall for Assembly / Testing / Certification
- 4000sqmtrs
- Lifting capacity up to 12,6t

- Production site for larger constructions and assemblies
- Construction hall with 10mtrs height
- Hall for Assembly / Testing / Certification
- 2500sqmtrs
- Lifting capacity up to 20t