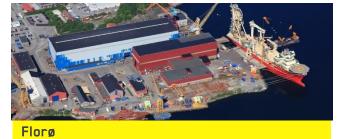

- CNC-Machining and gear production located in Østre Aker vei 60C
- Hall for Assembly / Testing / Certification
- 2000sqmtrs
- Lifting capacity up to 10t

- CNC-Machining facility located on Westcon Yards in Florø
- 500sqmtrs