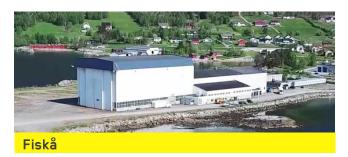

- Production site for larger modules and assemblies
- Living quarters / Dorm rooms
- Large construction hall with 20 mtrs height
- 2 x Halls for Assembly / Testing / Certification
- Lifting capacity up to 75t + 40t + 8t
- Deep water quay