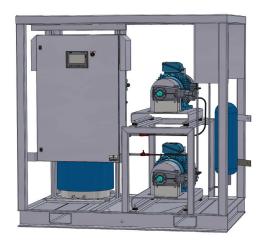

## Capacity

Pumps: 2 x 20L/min (also single flow for maintenance) 70°C

| Technical data        |                               |
|-----------------------|-------------------------------|
| Framework             | 316 L                         |
| Tank                  | 316 L                         |
| Pumps                 | Brass                         |
| Fork Lift Pockets     | 316 L, According to DNV 2.7-1 |
| Tubing /Fitting       | 316 ss                        |
| Design Temp           | 100°C                         |
| Operating Temperature | 70°C                          |
| Design Pressure       | 207 Bar                       |
| Operating Pressure    | 150 Bar                       |
| Tank                  | 300 L                         |
| Heater                | 1 x 15 Kw                     |
| Power Supply          | 3 x 440V, 60 hz               |
| Pumps                 | Cat Pumps 2x15 Kw             |
|                       |                               |