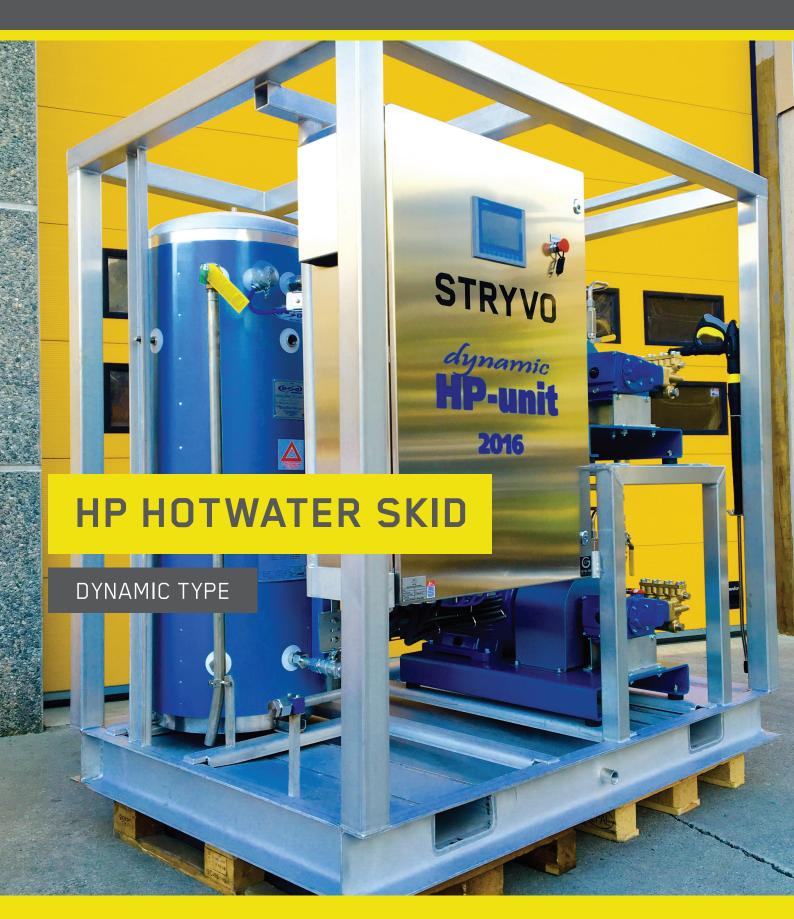

## **HP HOTWATER SKID** | DYNAMIC TYPE

## **DESCRIPTION**

Stryvo Dynamic HP unit is a High Pressure, High Temperature washer for use in heavy duty applications. Dimensioned to handle the most difficult tasks. Delivers stabil working pressure undependent of one or more users. It is designed for:

- Reliability
- **Maintenance Friendly**
- Easy to operate

| Size and weight          |
|--------------------------|
| 2000x1400x2000mm (LxDxH) |
| 1280 kg                  |
|                          |

## Capacity

Pumps: 2 x 20L/min (also single flow for maintenance) 70°C

| Technical data        |                               |
|-----------------------|-------------------------------|
| Framework             | 316 L                         |
| Tank                  | 316 L                         |
| Pumps                 | Brass                         |
| Fork Lift Pockets     | 316 L, According to DNV 2.7-1 |
| Tubing /Fitting       | 316 ss                        |
| Design Temp           | 100°C                         |
| Operating Temperature | 70°C                          |
| Design Pressure       | 207 Bar                       |
| Operating Pressure    | 150 Bar                       |
| Tank                  | 300 L                         |
| Heater                | 1 x 15 Kw                     |
| Power Supply          | 3 x 440V, 60 hz               |
| Pumps                 | Cat Pumps 2x15 Kw             |
|                       |                               |